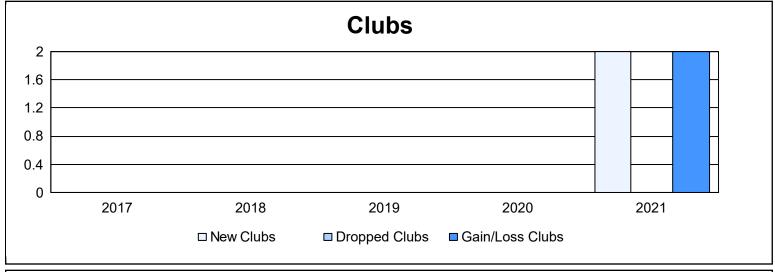

District 110AZ As of June 2021 Cumulative

| Year      | New<br>Clubs | Dropped<br>Clubs | Gain/<br>Loss<br>Clubs | New<br>Members | Charter<br>Members | Reinstate<br>Members | Transfer<br>Members | Total<br>Member<br>Added | Total<br>Members<br>Dropped | Gain/<br>Loss<br>Members |
|-----------|--------------|------------------|------------------------|----------------|--------------------|----------------------|---------------------|--------------------------|-----------------------------|--------------------------|
| 2016-2017 | 0            | 0                | 0                      | 133            | 0                  | 12                   | 6                   | 151                      | 147                         | 4                        |
| 2017-2018 | 0            | 0                | 0                      | 99             | 0                  | 9                    | 4                   | 112                      | 131                         | -19                      |
| 2018-2019 | 0            | 0                | 0                      | 109            | 0                  | 6                    | 8                   | 123                      | 161                         | -38                      |
| 2019-2020 | 0            | 0                | 0                      | 131            | 0                  | 1                    | 3                   | 135                      | 123                         | 12                       |
| 2020-2021 | 2            | 0                | 2                      | 38             | 52                 | 14                   | 7                   | 111                      | 116                         | -5                       |
| Average   | 0            | 0                | 0                      | 102            | 10                 | 8                    | 6                   | 126                      | 136                         | -9                       |